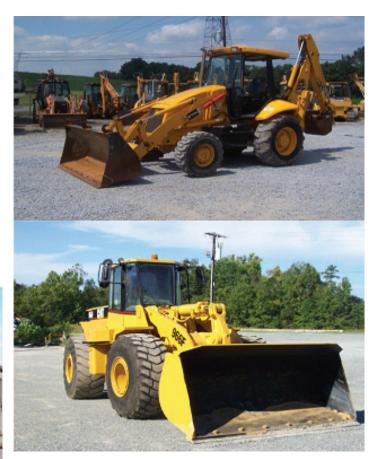

## Products

**Construction Equipment** Mining Equipment **Road Building Equipment Pipeline Building Equipment Asphalt Equipment Asphalt Plants** Cranes **Agricultural Equipment** Oil & Gas Equipment **Spare Parts for Equipment** Spare Parts for Trucks On-Highway Trucks **Dump Trucks** Tank Trailers **Garbage Trucks Container & Lowboy Trailers International Shipping & Logistics** Financing Much more...

#### Road Construction (Colombia)

Heavy Auto Parts, Inc supplied several used JCB 214 backhoes & Cat 966 wheel loader for a small company of road maintenance in Colombia. Heavy Auto Parts, Inc is proud to partner with small companies in the development of projects in Colombia. The customer recognized the quality, low price, and reliability of Heavy Auto Parts, Inc.