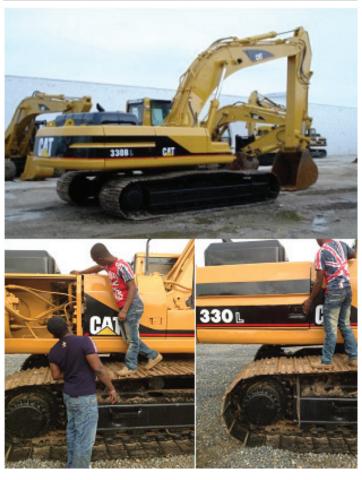

### Mining Equipment (Ghana)

Heavy Auto Parts, Inc supplied several used excavators Cat 330BL to our customer for a Gold miming project in the North

That is why they keep coming back to Heavy Auto Parts, Inc for all its equipment needs.

#### Mining Equipment (Ghana)

Heavy Auto Parts, Inc has supplied many pieces of excavator for the Goold mining industry in Ghana. Ghana is an important market for us. Machines that we have exported to Ghana include Cat 330L, Cat 330Bl. Catt 330Cl and Cat 330DL.